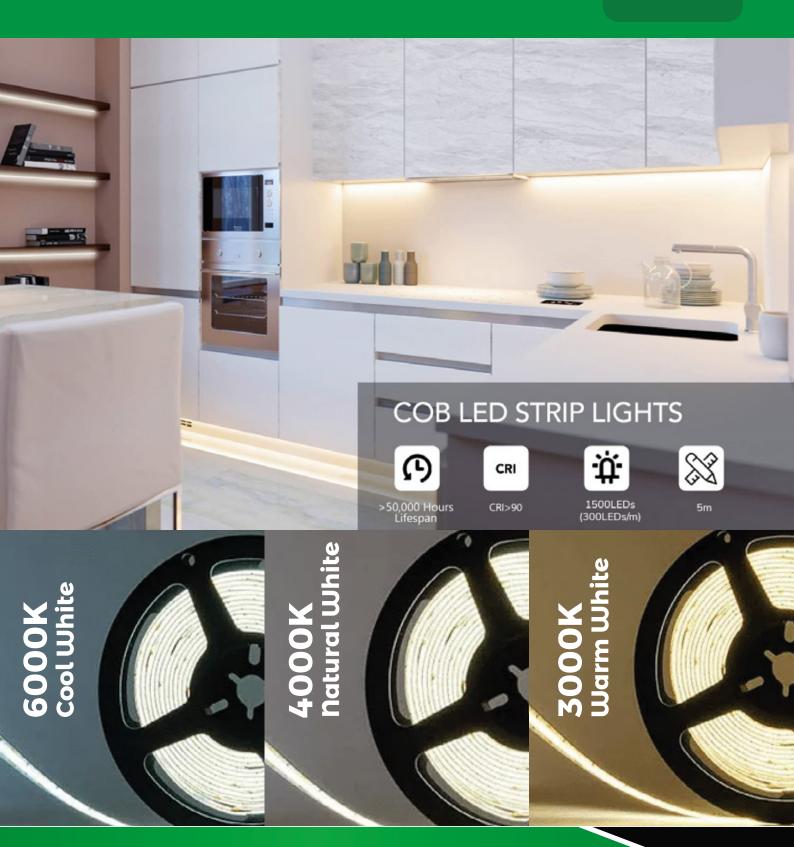

**COB LED Strip Light** 5M 300LEDs/M in LED quality Super Bright Flexible CRI90+ LED Tape, DC12V for Cabinet, Bedroom, Kitchen DIY Lighting

SKU Codes for LED Strips such as T457 6000K, T458 4000K, T459 <u>3000K</u>

# Technical Specifications:

| LED type:           | COB LED strip light |
|---------------------|---------------------|
| Voltage:            | 12V                 |
| Length:             | 5m                  |
| Width:              | 8mm                 |
| LED quantity:       | 1500 (300LEDs / m)  |
| Colour temperature: | 6000K/4000K/3000K   |
| Rated power:        | 10W/m               |
| Lumen:              | 1100lm/m            |
| IP rating:          | IP20                |