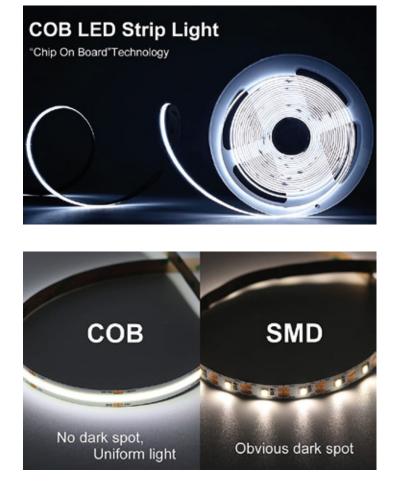

#### Ultra-Bright

1500 LEDs on this 5M COB LED Strip Lights(300LEDs/m), which make the emitting units unprecedentedly close to each other, and create super even lighting performance. Compared to the SMD 2835: 1 chip on board, or 5050: 3 chips on board, a COB(Chip On Board) LED light has multiple chips on the same PCB (Printed Circuit Board)

#### No More Dark Spots or Visible Dots

Low power, higher light efficiency, higher colour rendering index(90+). 180 degrees beam angle design for 50% wider lighting, multiple chips on board for uniform illumination, NO MORE worries about dark spot!

#### **COB LED STRIP LIGHT** Brighter and more uniform light without spots

**SMD LED STRIP LIGHT** Lower brightness, distinct dark spots

S Clip Connector

**M Clip Connector** 

D Clip Connector