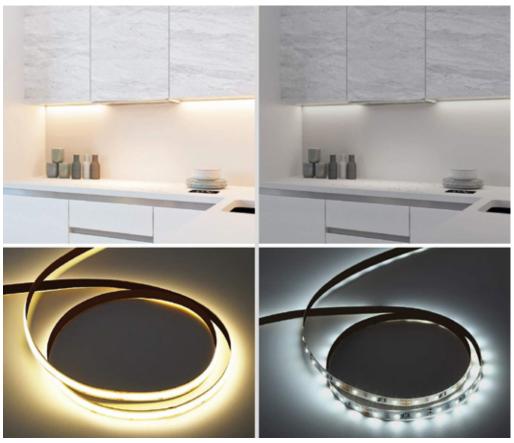

#### No More Dark Spots or Visible Dots

Low power, higher light efficiency, higher colour rendering index(90+). 180 degrees beam angle design for 50% wider lighting, multiple chips on board for uniform illumination, NO MORE worries about dark spot!

#### Safe for Daily Use

Compared to regular LED strip lights, the light is soft and uniform, which is better for your eyes. With real double-layer PCB board, our COB LED Strip Light has better heat dissipation than others and also it's safe for children and pets to touch